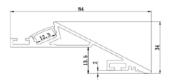

# TECHNICAL DRAWING

#### **Phisical**

| Body material     | Aluminium               |
|-------------------|-------------------------|
| Body finish       | Anodized                |
| Screen material   | PMMA                    |
| Protection rating | IP20                    |
| Weight            | 0,50 Kg/m               |
| Mounting          | Surface with accesories |