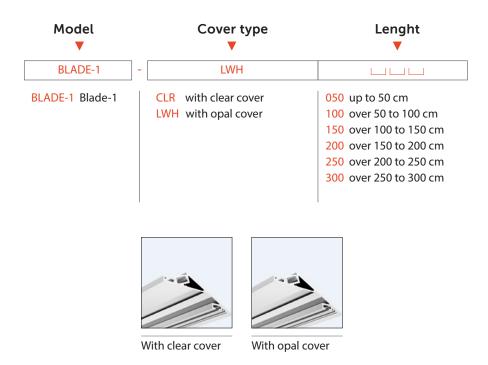

## HOW TO ORDER

Order code example: BLADE-1-CLR200.

INTERIORS LINEAR

## **BLADE-1**

### **APPLICATIONS**

The Blade-1 aluminum profile is designed for integration into plasterboard ceilings, with which it is possible to create luminous blade grooves with a minimal design. Blade-1 is available with transparent cover for laying on non-reflective surfaces, and with opal cover to be used if the surface on which the light is reflected is shiny.