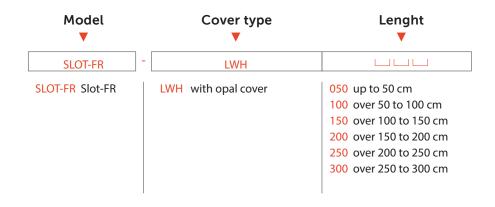

# HOW TO ORDER

With opal cover

Order code example: SLOT-FR-LWH200

Note: cable feeding to be made during installation.

INTERIORS LINEAR