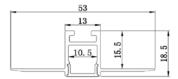

# TECHNICAL DRAWING

#### **FEATURES**

Trimless element

Easy mounting on plasterboard
Light emission width of only 11mm

#### **Phisical**

| Body material     | Aluminium                |
|-------------------|--------------------------|
| Body finish       | Anodization              |
| Screen material   | PMMA                     |
| Protection rating | IP20                     |
| Weight            | 0,25 Kg/m                |
| Mounting          | Trimless on plasterboard |